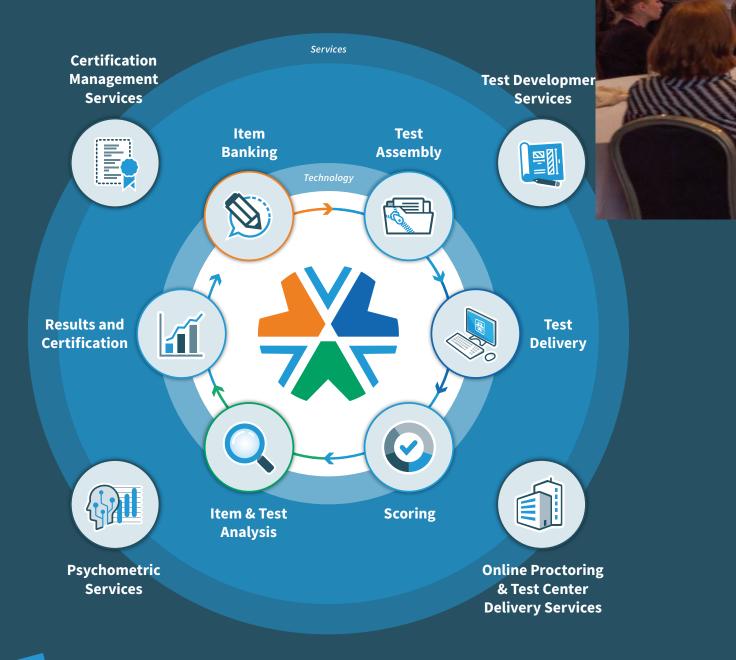

# **Choose your solution**

Discover the power of Surpass technology and services by customizing your setul and seamlessly integrating any vendors or partners into our flexible end-to-end assessment solution.

#### The Surpass Platform offers 'self-publish' functionality

This allows you to automatically transfer items, test content and configurations from an item bank into our integrated test driver without any manual export or import processes. You can also utilize the internet-resilient Secure Browser mode to easily deliver high-stakes exam programs into your own (or 3rd party) test center network.