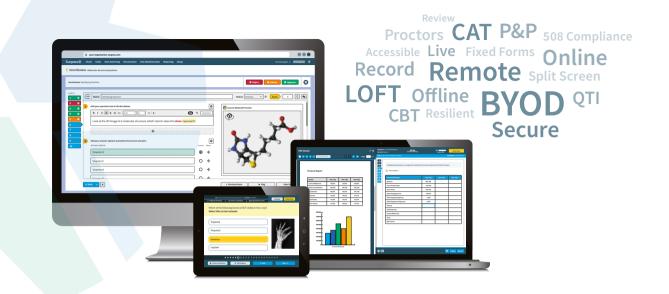

### Deliver to every test taker, anywhere in the world.

#### **✓** Global test center network

Deliver in our global, high-quality test center network, through your own center providers, or export tests for delivery through a third-party network.

#### Secure online proctoring

Options include secure live test delivery with up to a 2:1 candidate:proctor ratio, and "record and review" using an innovative dual-camera platform.

#### **✓** Secure BYOD delivery

Surpass supports BYOD delivery with an easy to install, secure, and resilient test driver for small or large-scale test delivery.

#### ✓ Internet resilient lockdown test driver

Use the resilient Surpass test driver with the confidence that candidates can sit their test without stress, even without a stable internet connection.